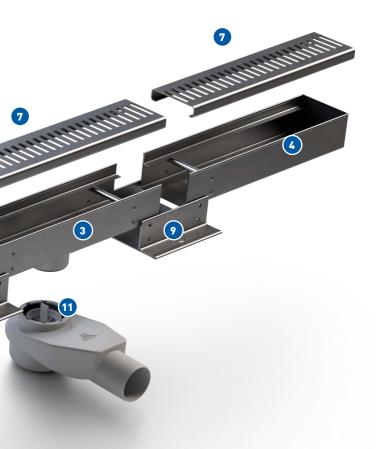

Possibility of connection with side swivel siphon 360 ° Aquarius D50 or bottom connection D110 or swivel height adjustable siphon D50.

**1** Stainless steel drainage without grid (1000 x 80 x 50 mm)

(1)

- 2 Stainless steel grid (1000 mm)
- **3** Stainless steel drainage with outlet D50 (300 x 80 x 50 mm)
- **4** Stainless steel drainage end piece right / left (300 x 80 x 50 mm)
- 5 Stainless steel drainage corner without grid (300/300 x 80 x 50 mm)
- **6** Stainless steel corner grid (300/300 mm)
- 7 Stainless steel grid (300 mm)
- **8** Stainless steel inner strut (8 x 80 mm)
- 9 Stainless steel connector
- **10** Self-adhesive waterproofing foil (1000 x 80 mm)
- 11 Swivel siphon Aquarius D50 with silicone membrane